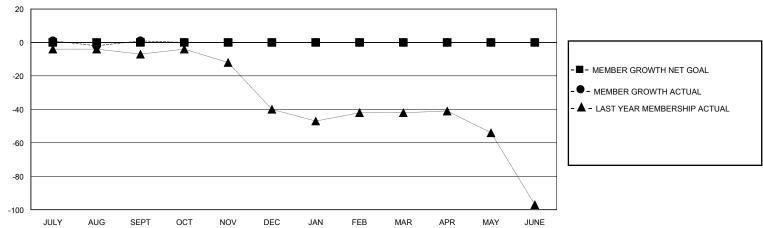

## GOALS AND ACTUAL MEMBERS CUMULATIVE

| DROPPED CLUBS: 1 |    | 11 CLUBS OF 53 ADDED 1 OR MORE<br>NEW MEMBERS | GENDER DISTRIBUTION  MALE 963 (67.20%) |              |   |
|------------------|----|-----------------------------------------------|----------------------------------------|--------------|---|
| DROPPED MEMBERS  |    |                                               | FEMALE                                 | 460 (32.10%) |   |
| DECEASED         | 7  | CLICK HERE FOR CUMULATIVE                     | TOTAL FAMILY UNIT MEMBERS              |              | 0 |
| CLUB CANCELLED 0 |    | MEMBERSHIP DATA                               |                                        |              | 0 |
| OTHER            | 29 |                                               | FAMILY MEMBERS PAYING HALF             |              | U |
| TOTAL            | 36 |                                               |                                        |              |   |